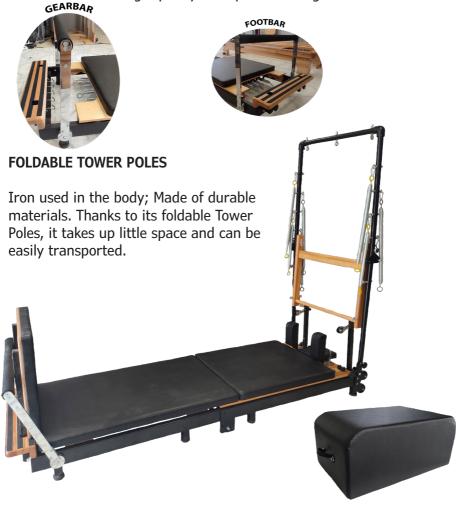

# PRODUCT FEATURES - FOLDING REFORMER TOWER

PERFECT MOVEMENT

Folding Reformer offers fluid movement with superior adjustment options. It also saves space with its special design.

## UNLIMITED SETTING OPTION

Expanded gear options provide the most precise control of spool angle, while allowing spring resistance adjustments to be made exactly as needed.

8 specially produced wheels and bearings on the carrier for a quiet and comfortable ride.

Durable and high quality rails.

Long, wide, orthopedic sponge-covered sliding mattress.

# **HIGH QUALITY MATERIALS**

The iron used in the body has been cut with CNC Technology. Like this; Robust and aesthetic material has been obtained. All materials, from the smallest materials used to the steel bolts of the wheels under the carrier, were produced and used as a result of detailed R&D studies. Grip Sponges do not sweat or slip. The buckles used on pullers and other fabrics are of high quality and special sewing.