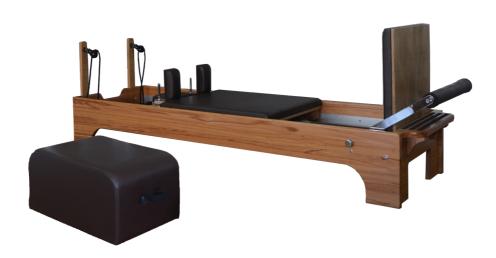

## **COMBO CADILLAC REFORMER**

#### PERFECT MOVEMENT

Combo Cadillac offers fluid movement with superior adjustment options. It also saves space with its special design.

#### **UNLIMITED SETTING OPTIONS**

Expanded gear options provide the most precise control of spool angle, while allowing spring resistance adjustments to be made exactly as needed. Reformer, Mat use.

8 specially produced wheels and bearings on the carrier for a quiet and comfortable ride.

Durable and high quality aluminum rails.

Long wide matte mattress and orthopedic sponge-covered sliding mattress of the same width.

Unmatched sharpness in arc setting options. Springs are special steel coil production with different resistances for each color.

There are 5 springs in the carrier.

Adjustable rollers.

Adjustable hood, shoulder pads and foot bar.

3 different gear options for each spring.

The included Box and Jump board are included in the extensive list of accessories.

The buckles used are of high quality and special sewing.