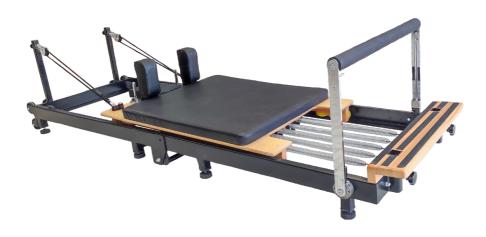

## **COMBO CADILLAC REFORMER**

#### PERFECT MOVEMENT

Combo Cadillac offers fluid movement with superior adjustment options. It also saves space with its special design.

#### **UNLIMITED SETTING OPTIONS**

Expanded gear options provide the most precise control of spool angle, while allowing spring resistance adjustments to be made exactly as needed. Reformer, Mat use.

8 specially produced wheels and bearings on the carrier for a quiet and comfortable ride.

Durable and high quality aluminum rails.

Long wide matte mattress and orthopedic sponge-covered sliding mattress of the same width.

Unmatched sharpness in arc setting options. Springs are special steel coil production with different resistances for each color.

There are 5 springs in the carrier.

Adjustable rollers.

Adjustable hood, shoulder pads and foot bar.

3 different gear options for each spring.

The included Box and Jump board are included in the extensive list of accessories.

The buckles used are of high quality and special sewing.