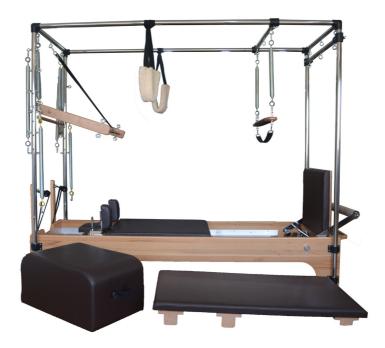

## **COMBO CADILLAC REFORMER**

#### PERFECT MOVEMENT

Combo Cadillac offers fluid movement with superior adjustment options. It also saves space with its special design.

#### **UNLIMITED SETTING OPTIONS**

Expanded gear options provide the most precise control of spool angle, while allowing spring resistance adjustments to be made exactly as needed. Reformer, Mat use.

8 specially produced wheels and bearings on the carrier for a quiet and comfortable ride.

Durable and high quality aluminum rails.

Long wide matte mattress and orthopedic sponge-covered sliding mattress of the same width.

Unmatched sharpness in arc setting options. Springs are special steel coil production with different resistances for each color.

There are 5 springs in the carrier.

Adjustable rollers.

Adjustable hood, shoulder pads and foot bar.

3 different gear options for each spring.

The included Box and Jump board are included in the extensive list of accessories.

The buckles used are of high quality and special sewing.