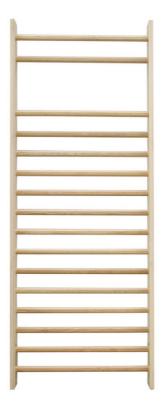

## **Sweedish Wall**

With the Swedish Wall, you can do all your workouts that you can do at home with bench, dips, pull-ups and climbing wall in one tool. Appropriate coatings have been made on the areas that your body comes into contact with, and suitable materials have been used in accordance with sports. The Swedish Wall has been produced by calculating and strengthening your weight and the weights you will lift. The model we produce using durable metal materials can carry a weight of 200 kg and can be used by both children and adults.