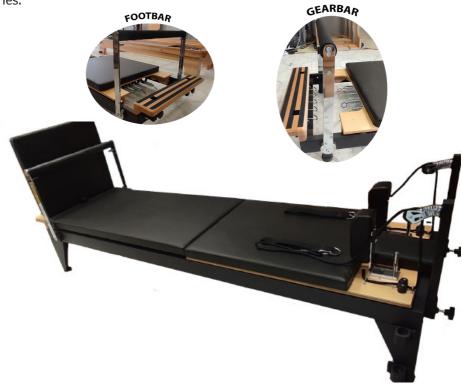

#### **PRODUCT FEATURES - TOWER REFORMER**

#### **PERFECT MOTION**

Tower Reformer offers fluid movement with superior adjustment options. It also saves space with its special design.

### **UNLIMITED SETTING OPTION**

Expanded gear options provide the most precise control of spool angle, while allowing spring resistance adjustments to be made exactly as needed. Reformer, Mat use.

8 specially produced wheels and bearings on the carrier for a quiet and comfortable ride.

Durable and high quality aluminum rails.

Long wide matte mattress and orthopedic sponge-covered sliding mattress of the same width.

Unmatched sharpness in arc setting options. Springs are special steel coil production with different resistances for each color.

## **HIGH QUALITY MATERIALS**

The solid wood used in the body has been cut with CNC Technology. Like this; Robust and aesthetic material has been obtained. All materials, from the smallest materials used to the steel bolts of the wheels under the carrier, were produced and used as a result of detailed R&D studies. 30mm Solid Beech Wood is used in its body.

In order not to spoil the properties of the wood, wooden wedges were used instead of iron screws. Wooden accessories are made of hornbeam wood.

Carrier pipes are made of 2mm 100% chrome material to be durable and suitable for carrying high weight.

Lock and connection apparatus are special casting production.

Grip Sponges do not sweat or slip. The buckles used on pullers and other fabrics are of high quality and special sewing.