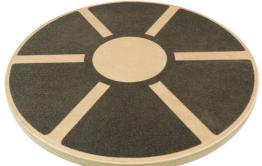

Balance boards are produced entirely from Wooden Material with Beech wood and domestic facilities. With the Port Pilates balance board, you can perform many sports movements both indoors and outdoors while having fun.

## Features of Balance Board:

Contributes to Fitness, Plates, Yoga exercises. You can develop both core muscles (waist and abs) and lower body (hips, calves, legs).