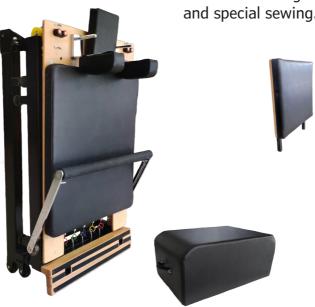

## **FOLDING REFORMER**

## PRODUCT FEATURES - FOLDING REFORMER

### PERFECT MOVEMENT

Katlanır Reformer, üstün ayar seçenekleri ile akıcı hareket imkanı sunuyor. Ayrıca özel tasarımı ile yerden tasarruf sağlar.

### UNLIMITED SETTING OPTION

Expanded gear options provide the most precise control of spool angle, while allowing spring resistance adjustments to be made exactly as needed.

8 specially produced wheels and bearings on the carrier for a quiet and comfortable ride.

Durable and high quality rails.

Long, wide, orthopedic sponge-covered sliding mattress.

Unmatched sharpness in AR adjustment options. Springs are special steel coil production with different resistances for each color.

There are 5 springs in the carrier.

Adjustable hood, shoulder pads and foot bar.

The included Box and Jump board are included in the extensive list of accessories.

# HIGH QUALITY MATERIALS

The iron used in the body has been cut with CNC Technology. Like this; Robust and aesthetic material has been obtained. All materials, from the smallest materials used to the steel bolts of the wheels under the carrier, were produced and used as a result of detailed R&D studies.

Grip Sponges do not sweat or slip. The buckles used on pullers and other fabrics are of high quality and special sewing.