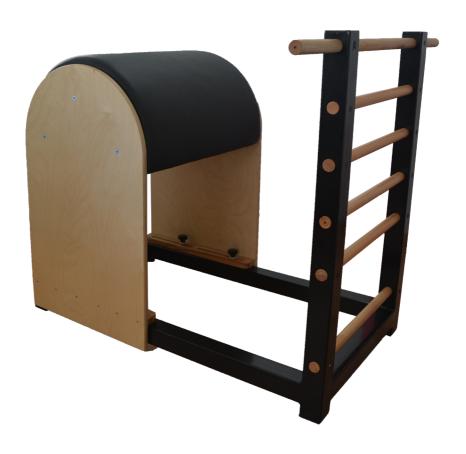

## **PRODUCT FEATURES - BARREL PREMIUM**

Barrel Premium orthopedic padded sponge provides comfort and support with its curved design.

Barrel Premium, increased width and standing platform make barrel exercises easier.

- •Quality furniture, solid frame made of specially produced wood.
- •New movement possibilities with long sliding distance.
- •High level of comfort with orthopedic sponge and non-slip vinyl coating. All materials used have been produced and used as a result of detailed R&D.