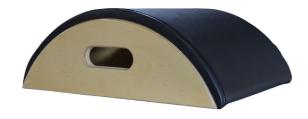

## **PRODUCT FEATURES - ARC BARREL**

Arc Barrel, ergonomic design and orthopedic sponge support optimal positioning and movement. Skin color: Black

- Easy to lift and replace with easy-to-grip handles
- •Quality furniture, solid frame made of specially produced wood.
- •High level of comfort with orthopedic sponge and non-slip vinyl coating.

All materials used have been produced and used as a result of detailed R&D.