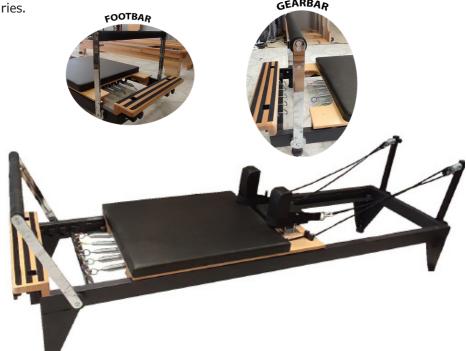

## **PRODUCT FEATURES - REFORMER**

## PERFECT MOVEMENT

Reformer offers smooth movement with superior adjustment options. It also saves space with its special design.

#### UNLIMITED SETTING OPTIONS

Expanded gear options provide the most precise control of spool angle, while allowing spring resistance adjustments to be made exactly as needed. Reformer, Mat use.

8 specially produced wheels and bearings on the carrier for a quiet and comfortable ride.

Durable and high quality aluminum rails.

Long wide matte mattress and orthopedic sponge-covered sliding mattress of the same width.

Unmatched sharpness in arc setting options. Springs are special steel coil production with different resistances for each color.

There are 5 springs in the carrier.

Adjustable rollers.

Adjustable hood, shoulder pads and foot bar.

3 different gear options for each spring.

The included Box and Jump board are included in the extensive list of accessories.