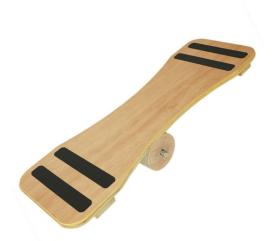

Balance boards are produced entirely from Wooden Material with Beech wood and domestic facilities. With the Port Pilates balance board, you can perform many sports movements both indoors and outdoors while having fun.

## Features of Balance Board:

Contributes to Fitness, Plates, Yoga exercises. You can develop both core muscles (waist and abs) and lower body (hips, calves, legs).