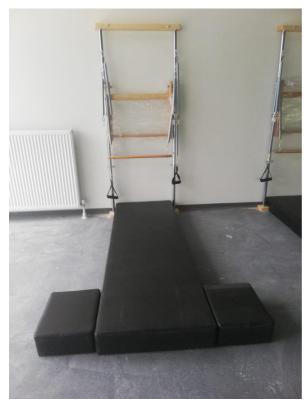

## **Port Pilates Wall Tower with Mat**

All wall and mat exercises; It allows you to do it with pleasure without sacrificing your comfort.

This set is designed to allow you to save space and space. Whether in your studio or at home, you can do your exercises safely and with pleasure.

#### Features:

It is produced from 1st class beech wood. It is protected against liquids as it is produced by applying a special matte varnish.

Antibacterial 1st class leather is used on all upholstery.

The product allows all stretching and stretching exercises to be performed thanks to the wooden push bar.

It is mounted on the wall. It is a useful product for homes and studios as it does not take up space.

Metal parts are chrome plated on iron.

The number of working springs in the upper group is 8. (short yellow-purple 2 pcs / long yellow-purple 2 pcs )

All springs used on the equipment are made of 1st class steel material.