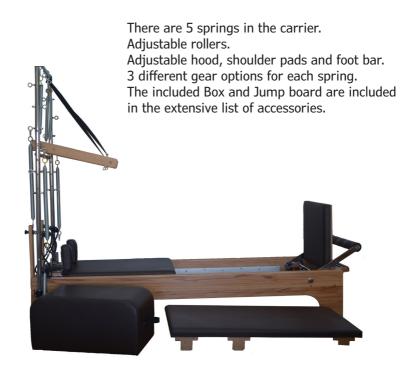

## **PRODUCT FEATURES - REFORMER**

## PERFECT MOVEMENT

Reformer offers smooth movement with superior adjustment options. It also saves space with its special design.

#### UNLIMITED SETTING OPTIONS

Expanded gear options provide the most precise control of spool angle, while allowing spring resistance adjustments to be made exactly as needed. Reformer, Mat use.

8 specially produced wheels and bearings on the carrier for a quiet and comfortable ride.

Durable and high quality aluminum rails.

Long wide matte mattress and orthopedic sponge-covered sliding mattress of the same width.

Unmatched sharpness in arc setting options. Springs are special steel coil production with different resistances for each color.

There are 5 springs in the carrier.

Adjustable rollers.

Adjustable hood, shoulder pads and foot bar.

3 different gear options for each spring.

The included Box and Jump board are included in the extensive list of accessories.