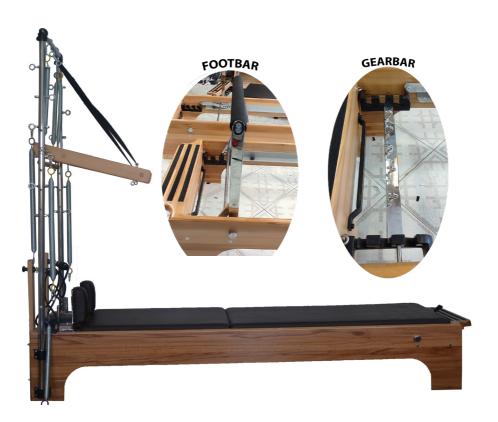

# **PRODUCT FEATURES - METAL REFORMER**

### PERFECT MOVEMENT

Metal Reformer offers smooth movement with superior adjustment options. It also saves space with its special design.

## **UNLIMITED SETTING OPTIONS**

Expanded gear options provide the most precise control of spool angle, while allowing spring resistance adjustments to be made exactly as needed.

8 specially produced wheels and bearings on the carrier for a quiet and comfortable ride.

Durable and high quality rails.

Long wide matte mattress and orthopedic sponge-covered sliding mattress of the same width.

Unmatched sharpness in arc setting options. Springs are special steel coil production with different resistances for each color.

There are 5 springs in the carrier.

Adjustable rollers.

Adjustable hood, shoulder pads and foot bar.

3 different gear options for each spring.

The included Box and Jump board are included in the extensive list of accessories