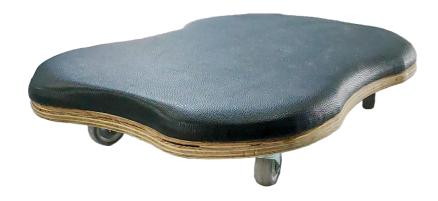

## Features of Balance Board:

Contributes to Fitness, Plates, Yoga exercises. You can develop both core muscles (waist and abs) and lower body (hips, calves, legs).