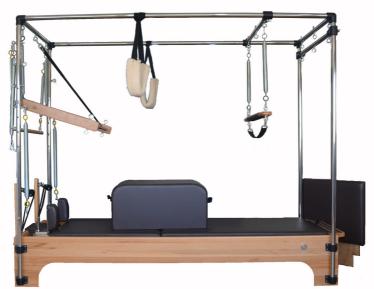

### PRODUCT FEATURES - TRAPEZE TABLE CADILLAC

#### PERFECT MOVEMENT

Trapeze Table Cadillac offers fluid movement with superior adjustment options. It also saves space with its special design. Durable and high quality aluminum rails.

Long wide matte mattress and orthopedic sponge-covered sliding mattress of the same width.

Adjustable rollers.

The included Box and Jump board are included in the extensive list of accessories.

## **HIGH QUALITY MATERIALS**

The solid wood used in the body has been cut with CNC Technology. Like this; Robust and aesthetic material has been obtained. All materials, from the smallest materials used to the steel bolts of the wheels under the carrier, were produced and used as a result of detailed R&D studies.

30mm thick Solid Beech Wood is used in its body. In order not to spoil the properties of the wood, wooden wedges were used instead of iron screws.

Wooden accessories are made of hornbeam wood.

Carrier pipes are made of 100% chrome material with a thickness of 2mm in order to be suitable and durable for carrying high weights.

Lock and connection apparatus are special casting production.

Grip Sponges do not sweat or slip. The buckles used on pullers and other fabrics are of high quality and special sewing.