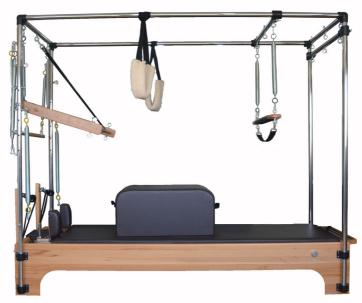

### PRODUCT FEATURES - TRAPEZE TABLE CADILLAC

#### PERFECT MOVEMENT

Trapeze Table Cadillac offers fluid movement with superior adjustment options. It also saves space with its special design. Durable and high quality aluminum rails.

Long wide matte mattress and orthopedic sponge-covered sliding mattress of the same width.

Adjustable rollers.

The included Box and Jump board are included in the extensive list of accessories.

## **HIGH QUALITY MATERIALS**

The solid wood used in the body has been cut with CNC Technology. Like this; Robust and aesthetic material has been obtained. All materials, from the smallest materials used to the steel bolts of the wheels under the carrier, were produced and used as a result of detailed R&D studies.

30mm thick Solid Beech Wood is used in its body. In order not to spoil the properties of the wood, wooden wedges were used instead of iron screws.

Wooden accessories are made of hornbeam wood.

Carrier pipes are made of 100% chrome material with a thickness of 2mm in order to be suitable and durable for carrying high weights.

Lock and connection apparatus are special casting production.

Grip Sponges do not sweat or slip. The buckles used on pullers and other fabrics are of high quality and special sewing.