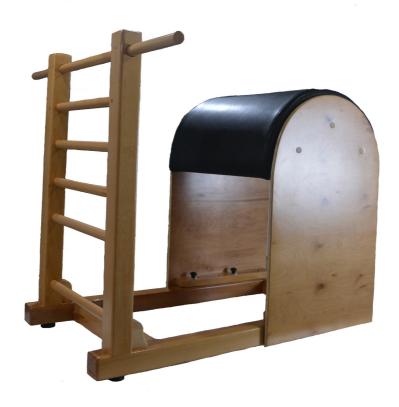

## **PRODUCT FEATURES - BARREL PREMIUM**

Barrel Premium orthopedic padded sponge provides comfort and support with its curved design.

Barrel Premium, increased width and standing platform make barrel exercises easier.

- •Quality furniture, solid frame made of specially produced wood.
- •New movement possibilities with long sliding distance.
- •High level of comfort with orthopedic sponge and non-slip vinyl coating. All materials used have been produced and used as a result of detailed R&D.