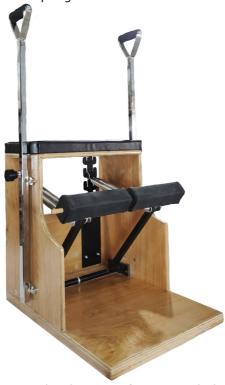

#### PRODUCT FEATURES - COMBO CHAIR

Soft Transitions; An innovative pedal design is used in the PP Systems Combo Chair that increases mobility, provides smooth transitions and allows fine adjustments in both the spring tension and the height of the hand.

High Adjustability; Smooth transitions between resistor settings without the need to remove the springs.

- •Comfort, consistent and wide range of motion with the rounded, ergonomic pedal.
- Possibility of using separate or single pedal.
- Cushion, pedal and hand grips covered with easy-to-grip orthopedic foam.
- Wheels for quick and easy transport.
- •2 black and 2 white springs with different resistances are included. All materials used have been produced and used as a result of detailed R&D.