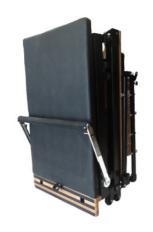

## **FOLDING REFORMER**

## PRODUCT FEATURES - FOLDING REFORMER

### PERFECT MOVEMENT

Katlanır Reformer, üstün ayar seçenekleri ile akıcı hareket imkanı sunuyor. Ayrıca özel tasarımı ile yerden tasarruf sağlar.

### UNLIMITED SETTING OPTION

Expanded gear options provide the most precise control of spool angle, while allowing spring resistance adjustments to be made exactly as needed.

8 specially produced wheels and bearings on the carrier for a quiet and comfortable ride.